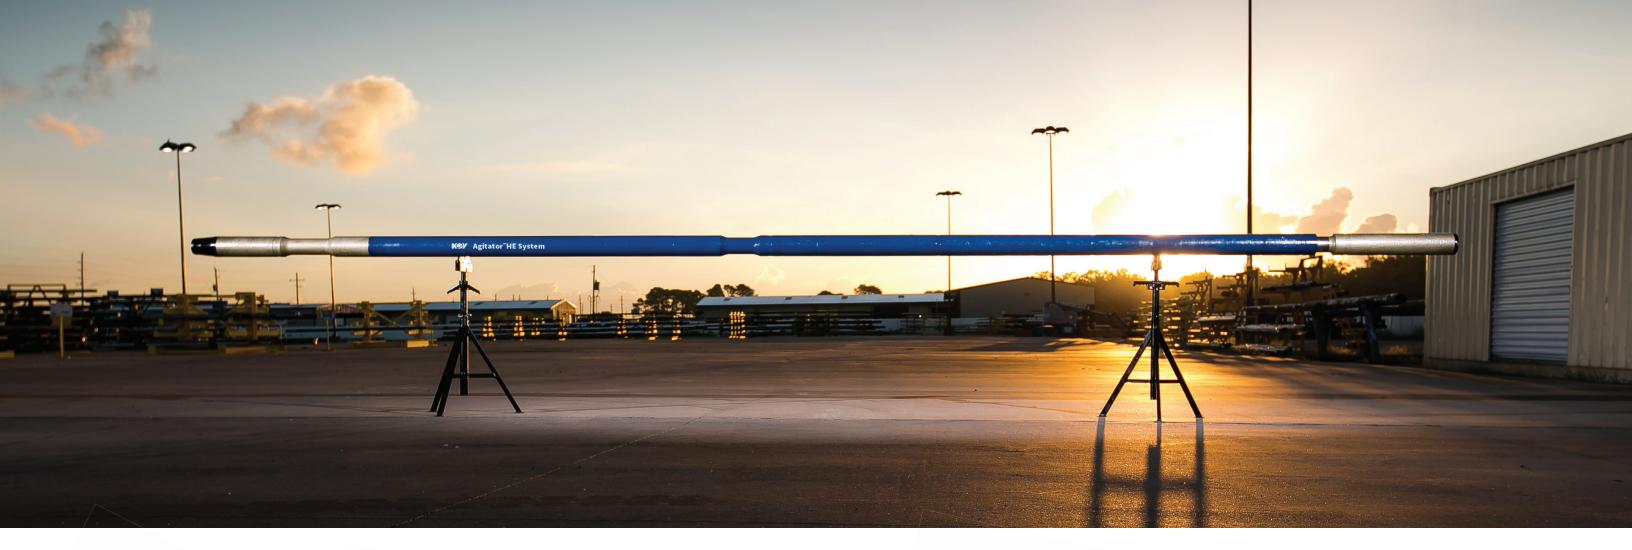

### Agitator Systems

With the largest fleet and the most experience, our Agitator™ systems have provided unparalleled friction reduction through axial oscillation. Drawing on 70,000 proven runs, we designed the new AgitatorHE System that supplies higher friction-breaking energy, helping you reach higher ROP and get the most out of your well. With an Agitator system in your drillstring, you can drill faster and drill farther.

**Agitator System** AgitatorHE System AgitatorHE PLUS System Agitator Fishing System **HIGHFLOW** Agitator System AgitatorLITE System

downhole@nov.com

nov.com