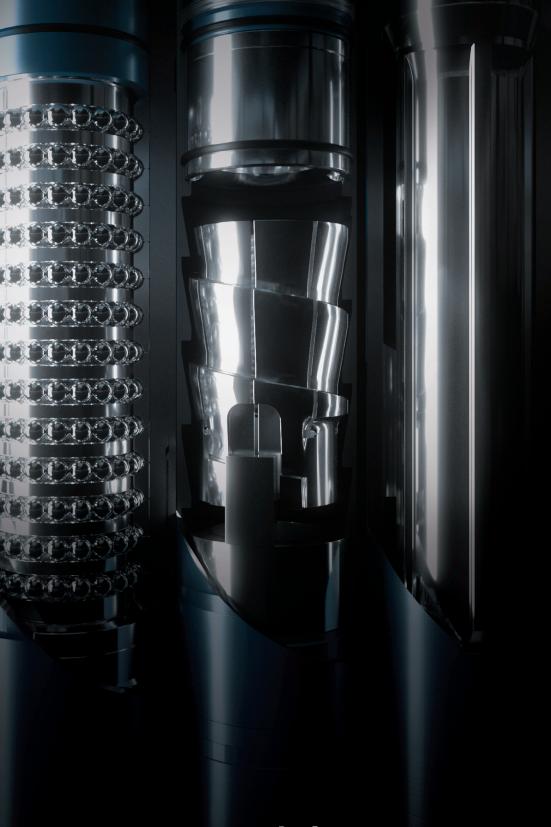

### Agitator Systems

With the largest fleet and the most experience, our Agitator™ systems have provided unparalleled friction reduction through axial oscillation. Drawing on 70,000 proven runs, we designed the new AgitatorHE System that supplies higher friction-breaking energy, helping you reach higher ROP and get the most out of your well. With an Agitator system in your drillstring, you can drill faster and drill farther.