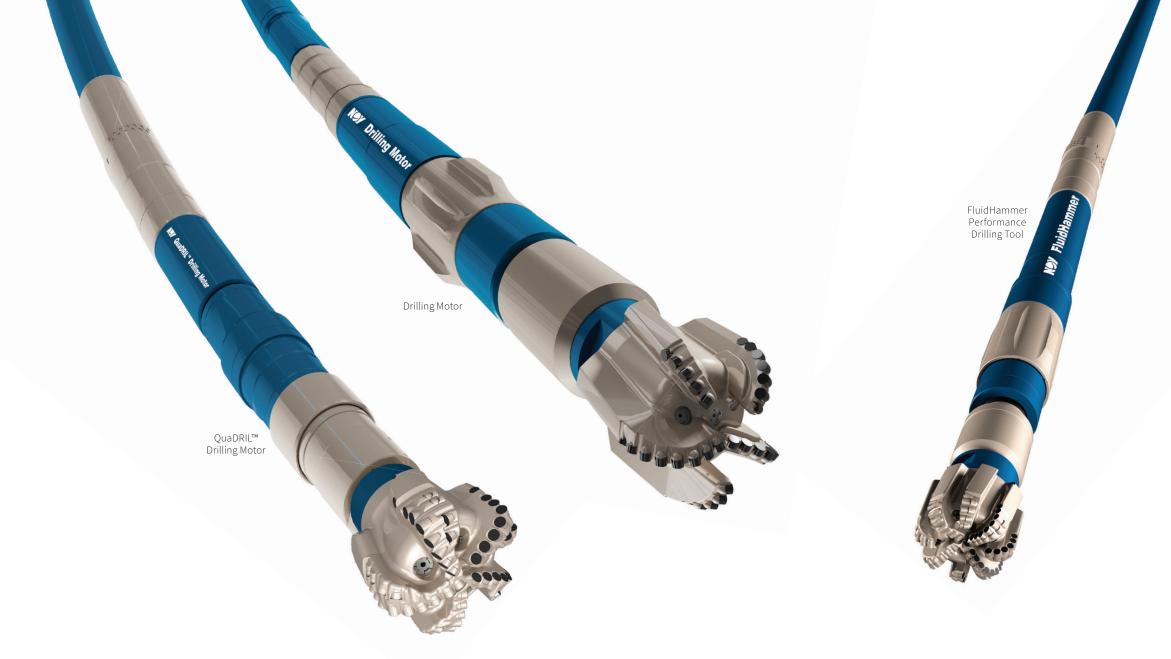

### Vector Motor Technologies

For optimal drilling, you need a motor specifically tailored for the challenges of your drilling environment, and NOV has the widest offering of motor technology on the market. Whether you need a solution for a vertical, curve, or lateral drilling application, we can recommend and provide the components you need for the most reliable performance.

### FluidHammer Performance Drilling Tool

We've engineered new technology that has revolutionized the industry. The FluidHammer performance drilling tool increases ROP, improves reliability, and allows for drilling in new and challenging applications.

With its high frequency axial motion, the FluidHammer tool can increase ROP, decrease drilling time, and reduce wear on the bit – saving you money even in the most challenging formations.