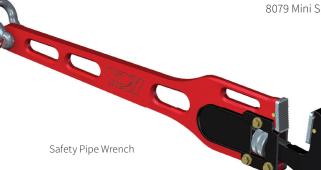

### TorqueMaster Upgrades and Accessories

8090 LogMaster II Torque Logger Unit LogMaster II Continuous Rotation System TorqueGuard and TorqueGuard Plus Flex<sup>™</sup> Series TorqueMaster Upgrade TrueBite<sup>™</sup> Low Torque System Workshop Accessories Safety Pipe Wrench Stator and Rotor Measurement Tools Workshop Vises