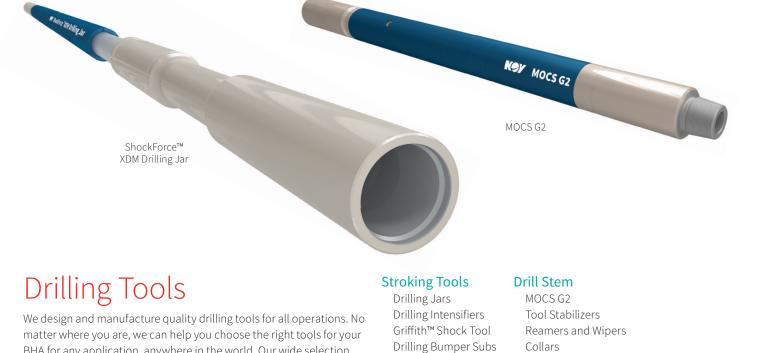

### Jarring and Friction Reduction Tools

Jars Intensifier™ Tools Bumper Subs Surface Bumper Jars Agitator Fishing Systems