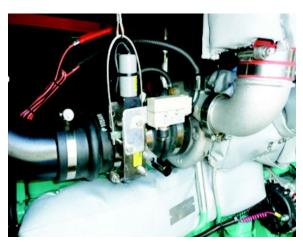

## Land Based Generators Specifications

Sound Proofed Housting

AMOT Rig Saver

Liquid-Cooled Engine

Oil Maintainer and Wrapped Exhaust

| Unit Size | Voltage   | Max Amp/Leg | Length | Width  | Height | Weight     | Fuel Consumed | Full Load (Capacity) |
|-----------|-----------|-------------|--------|--------|--------|------------|---------------|----------------------|
| 50 kW     | 480 / 208 | 75 / 173    | 177 in | 72 in  | 77 in  | 8,300 lbs  | 3.6 gal/hr    | 160 gal              |
| 100 kW    | 480 / 208 | 150 / 347   | 178 in | 75 in  | 80 in  | 8,600 lbs  | 7.9 gal/hr    | 160 gal              |
| 150 kW    | 480 / 208 | 226 / 520   | 179 in | 80 in  | 92 in  | 10,500 lbs | 12.5 gal/hr   | 240 gal              |
| 200 kW    | 480 / 208 | 278/671     | 224 in | 84 in  | 89 in  | 7,782 lbs  | 16.5 gal/hr   | 255 gal              |
| 250 kW    | 480       | 376         | 221 in | 77 in  | 111 in | 11,957 lbs | 19 gal/hr     | 480 gal              |
| 300 kW    | 480       | 405         | 244 in | 85 in  | 113 in | 13,493 lbs | 21.5 gal/hr   | 400 gal              |
| 350 kW    | 480       | 526         | 260 in | 120 in | 74 in  | 13,868 lbs | 26 gal/hr     | 652 gal              |
| 500 kW    | 480       | 752         | 240 in | 96 in  | 103 in | 20,440 lbs | 31.1 gal/hr   | 600 gal              |
| 800 kW    | 480       | 1203        | 480 in | 96 in  | 115 in | 38,460 lbs | 49.8 gal/hr   | 900 gal              |
| 1000 kW   | 480       | 1504        | 480 in | 96 in  | 115 in | 38,460 lbs | 68 gal/hr     | 1,000 gal            |
| 1250 kW   | 480       | 1879        | 480 in | 96 in  | 115 in | 46,480 lbs | 92.3 gal/hr   | 1,000 gal            |