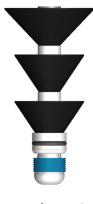

## **Drill Pipe Darts & Setting Ball**

Drill pipe darts (DPD) separate the cement column in the drillstring and activate and release the wiper plugs. For the duo wiper plug system, one drillpipe dart is pumped respectively before and behind the cement column. The drillpipe dart behind the cement column is used only with the single wiper plug. The sponge ball drillpipe dart provides outstanding sealing properties in the drillpipe combined with optimal cleaning.

## Materials

• Aluminium/rubber

DPD - with Sponge Ball

DPD – for Duo Wiper Plug

DPD - for Single Wiper Plug

Setting Ball