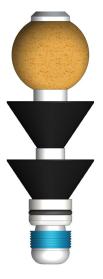

## **Drill Pipe Darts & Setting Ball**

Drill pipe darts (DPD) separate the cement column in the drillstring and activate and release the wiper plugs. For the duo wiper plug system, one drillpipe dart is pumped respectively before and behind the cement column. The drillpipe dart behind the cement column is used only with the single wiper plug. The sponge ball drillpipe dart provides outstanding sealing properties in the drillpipe combined with optimal cleaning.

## Materials

• Aluminium/rubber

DPD - with Sponge Ball

DPD – for Duo Wiper Plug

DPD - for Single Wiper Plug

Setting Ball