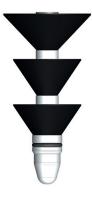

## **Drill Pipe Darts & Setting Ball**

Drill pipe darts (DPD) separate the cement column in the drillstring and activate and release the wiper plugs. For the duo wiper plug system, one drillpipe dart is pumped respectively before and behind the cement column. The drillpipe dart behind the cement column is used only with the single wiper plug. The sponge ball drillpipe dart provides outstanding sealing properties in the drillpipe combined with optimal cleaning.

## Materials

• Aluminium/rubber

DPD - with Sponge Ball

DPD – for Duo Wiper Plug

DPD - for Single Wiper Plug

Setting Ball