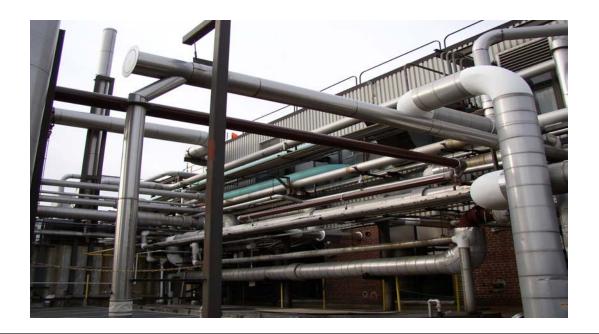

## Fermentation Waste

Application: Transport of fermentation waste in pharmaceutical environment

Location: North Chicago, Illinois

Product: Centricast® Plus RB2530 - 6" Pipe and Fittings

Features & Benefits RB2530 pipe and fittings provide excellent corrosion resistance for this installation. The product is recommended for slurry and chemical applications including caustics, acids, salts, solvents and

process solutions, is rated up to 150 psig and is available in 1"-14" diameters.

North America 17115 San Pedro Ave. Suite 200 San Antonio, Texas 78232 USA Phone: 210 477 7500 South America Avenida Fernando Simoes Recife, Brazil 51020-390 Phone: 55 31 3501 0023 Europe PO. Box 6, 4190 CA Geldermalsen, The Netherlands Phone: 31 345 587 587 Asia Pacific
No. 7A, Tuas Avenue 3
Jurong, Singapore 639407
Phone: 65 6861 6118