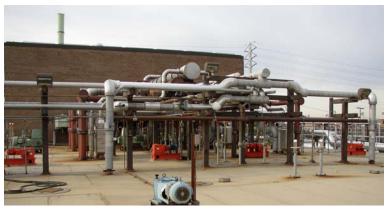

## Fermentation Waste

Application: Transport of fermentation waste in pharmaceutical environment

Location: North Chicago, Illinois

Product: Centricast® Plus RB2530 - 6" Pipe and Fittings

Features & Benefits RB2530 pipe and fittings provide excellent corrosion resistance for this installation. The product is recommended for slurry and chemical applications including caustics, acids, salts, solvents and

process solutions, is rated up to 150 psig and is available in 1"-14" diameters.

North America 17115 San Pedro Ave. Suite 200 San Antonio, Texas 78232 USA Phone: 210 477 7500 South America Avenida Fernando Simoes Recife, Brazil 51020-390 Phone: 55 31 3501 0023 Europe PO. Box 6, 4190 CA Geldermalsen, The Netherlands Phone: 31 345 587 587 Asia Pacific
No. 7A, Tuas Avenue 3
Jurong, Singapore 639407
Phone: 65 6861 6118