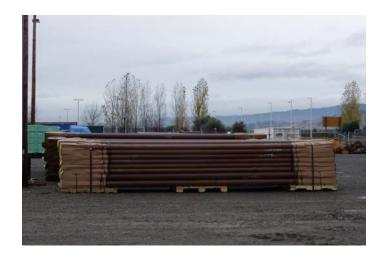

## Pharmaceutical Sanitary Drain Lines

Application: Pipe installed as part of a major new construction project. This piping system handles a variety of

chemicals in the customer's sanitary drainage system.

Location: California

Product: Approximately 25,000 feet of Centricast® RB epoxy cast pipe and related fittings, sizes 1"-12"

Features & Benefits: The RB system was chosen for its applicability to a wide range of corrosive chemicals, ease of

installation, and outstanding track record in similar applications.

North America 17115 San Pedro Ave. Suite 200 San Antonio, Texas 78232 USA Phone: 210 477 7500

South America Avenida Fernando Simoes Recife, Brazil 51020-390 Phone: 55 31 3501 0023