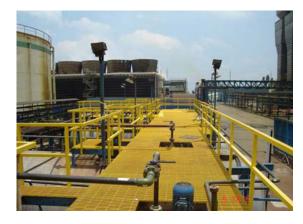

Product: A combination of approximately 1,650 feet of 1"-4" Z-Core® and Centricast® RB-2530 pipe

The customer chose Z-Core and RB product because of the robust product construction, ease of Features & Benefits:

installation, superior support spans and availability of one-piece molded flanged fittings.

North America 17115 San Pedro Ave. Suite 200 San Antonio, Texas 78232 USA

South America Avenida Fernando Simoes Recife, Brazil 51020-390 Phone: 210 477 7500 Phone: 55 31 3501 0023