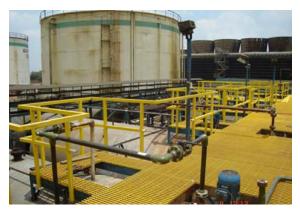

Product: A combination of approximately 1,650 feet of 1"-4" Z-Core® and Centricast® RB-2530 pipe

The customer chose Z-Core and RB product because of the robust product construction, ease of Features & Benefits:

installation, superior support spans and availability of one-piece molded flanged fittings.

North America 17115 San Pedro Ave. Suite 200 San Antonio, Texas 78232 USA

South America Avenida Fernando Simoes Recife, Brazil 51020-390 Phone: 210 477 7500 Phone: 55 31 3501 0023