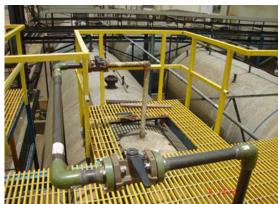

Product: A combination of approximately 1,650 feet of 1"-4" Z-Core® and Centricast® RB-2530 pipe

The customer chose Z-Core and RB product because of the robust product construction, ease of Features & Benefits:

installation, superior support spans and availability of one-piece molded flanged fittings.

North America 17115 San Pedro Ave. Suite 200 San Antonio, Texas 78232 USA

South America Avenida Fernando Simoes Recife, Brazil 51020-390 Phone: 210 477 7500 Phone: 55 31 3501 0023