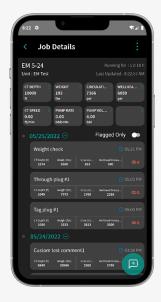

You and your customers can now view and add photos, videos, and comments to all available jobs on location or in your office—from the palm of your hand.

Your data is transferred to the cloud via an internet connection on location, and all data is securely stored on NOV cloud servers. By having a connective and interactive location, all data from the job log is combined onto a single platform.

## **Features**

- View all running jobs for your company or jobs shared to you
- Share access to the running job via the app on location
- View and create comments from the mobile app, such as redefined comments associated with KPI metrics and free text comments
- Add pictures and videos from the job site that will be saved in the Max Completions job log and reports