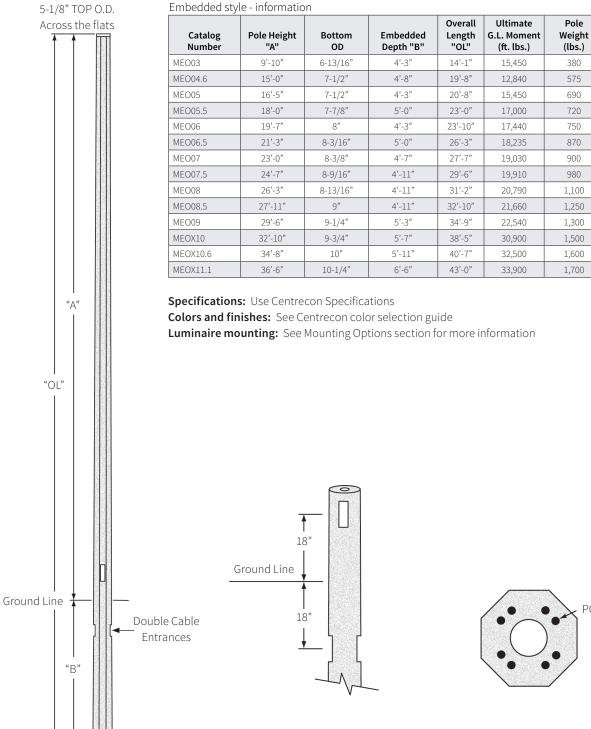

## Ameron<sup>™</sup> Centrecon M-Series Octagonal Pole - Embedded

Elevation

Shaft cross section detail

For further information contact us at: 1.800.552.6376

PC Wires

nov.com/poleproducts © 2017 National Oilwell Varco - All rights reserved - 11765\_ENG\_v01