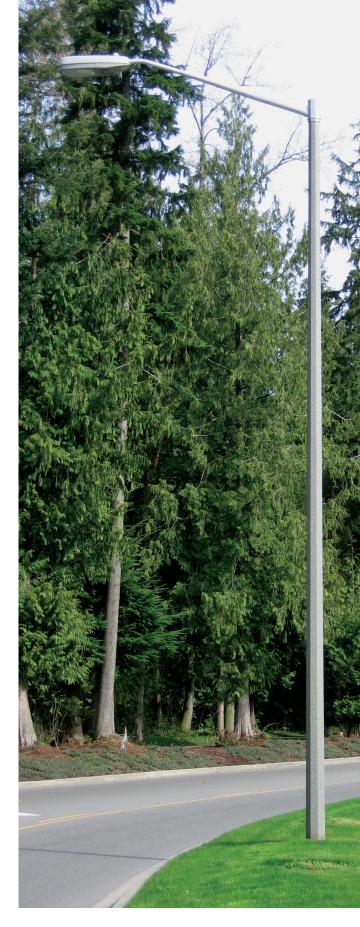

# Ameron™ Centrecon M-Series Octagonal Pole -Embedded

### Also available in base plate style.

Ameron Centrecon M-Series prestressed, spun-cast concrete lighting poles provide the strength required for shopping centers, parking lots, green belts or other areas requiring decorative and roadway lighting. Application can be post top, mast arm or side mounted. These strong, durable poles are available in various aggregates and finishes.