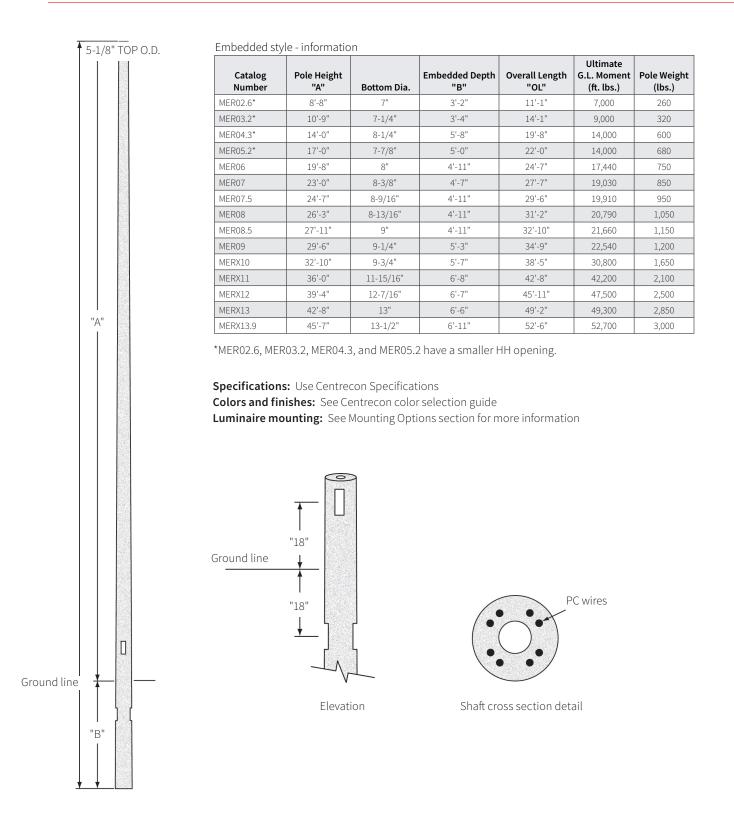

## Ameron<sup>™</sup> Centrecon M-Series Round Pole - Embedded

For further information contact us at: 1.800.552.6376