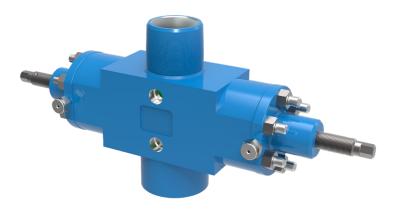

## **Hercules HP Single Pin Ram BOP**

## **Features**

- Ram block is greaseable while in service
- Only requires 100 ft/lb to seal operator can use crescent wrench or %-in. socket
- All steel conforms to NACE standards for sour service
- Test ports above and below rams
- Ram blocks greaseable while in service
- Only requires 100 ft/lb to seal operator can use crescent wrench
- NACE compliant

## Configurations

- Bottom connection = 2%-in. EUE
- Top connection = 2\%-in. EUE
- Pressure rating: 5,000 psi
- Bore size: 2.56 in.
- Option: Big Bore single pin ram
- Top connection = various threaded connections pin or box
- Bottom connection = various threaded connections pin or box or various flange or stud sizes
- Pressure rating: 5,000 psi operating (7,500 psi test)