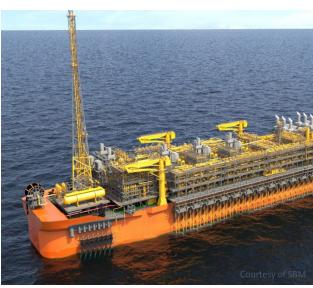

# **Buzios, Brazil**

Customer/End User: SBM/Petrobras

**Solution:** 276,800 BPD module consisting of coarse filters, UF, SRU feed pumps, SRU, RO booster pump, SWRO, CIP, chemical dosing skid, deaerator, and SW booster pumps.

### Mero, Brazil

Customer/End User: SBM/Petrobras

**Solution:** 276,800 BPD module consisting of coarse filters, UF, SRU feed pumps, SRU, RO booster pump, SWRO, CIP, chemical dosing skid, deaerator, and SW booster pumps.