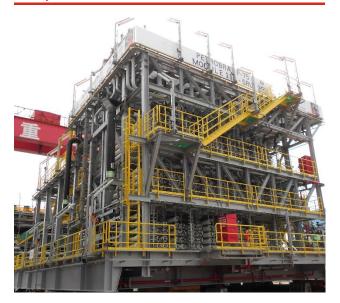

# **Moho Nord, Congo**

Customer/End User: HHI/Total

Solution: 124,730 BPD Module consisting of SRU, CIP, coarse strainers, and deaerator.

Delivered: 2016