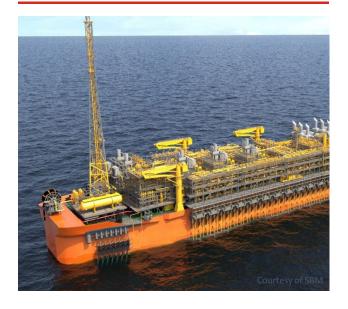

# **Buzios, Brazil**

Customer/End User: SBM/Petrobras

**Solution:** 276,800 BPD module consisting of coarse filters, UF, SRU feed pumps, SRU, RO booster pump, SWRO, CIP, chemical dosing skid, deaerator, and SW booster pumps.

### Mero, Brazil

Customer/End User: SBM/Petrobras

**Solution:** 276,800 BPD module consisting of coarse filters, UF, SRU feed pumps, SRU, RO booster pump, SWRO, CIP, chemical dosing skid, deaerator, and SW booster pumps.