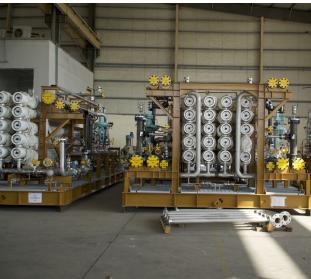

# **NOA, Norway**

Customer/End User: Aker Solutions/Aker BP Solution: Selected for FEED with a concept for a 138,500 BPD HVAC enclosed single-lift module consisting of UF, SRU feed pumps, SRU, Membrane Deaeration with PSA nitrogen/vacuum systems, CIP, and chemical dosing skid.

Delivered: FEED 2022/Delivery 2024