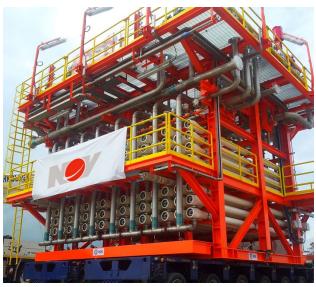

# MV21 Jubilee, Ghana

Customer/End User: Modec/Tullow Oil

**Solution:** 232,000 BPD modules consisting of coarse filters, multimedia and guard filters, deaerator, and SRU. NOV provided lifecycle services including digitalization with NOV PIM.

Delivered: 2009