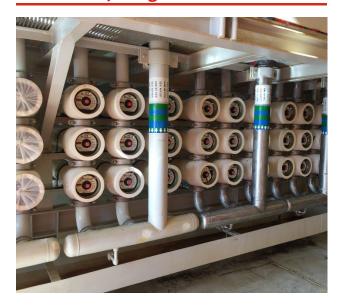

# Ceiba, Equatorial Guinea

Customer/End User: Petrobras/Triton Energy

Solution: 135,000 BPD skid-based solution consisting of

cartridge filters, and SRU.

Delivered: 2001

### MV14, Brazil

Customer/End User: Modec/Petrobras

**Solution:** 120,000 BPD module consisting of coarse filters, cartridge filters, SRU, and deaerator. Project was delivered

in 38 weeks. **Delivered:** 2006

# P50, Brazil

Customer/End User: QGI/Petrobras

Solution: 220,000 BPD Module consisting of coarse filters,

cartridge filters, SRU, and deaerator (loose).

Delivered: 2006

### P54, Brazil

Customer/End User: Petrobras

**Solution:** 220,000 BPD skid-based solution consisting of coarse filters, cartridge filters, SRU, deaerator (loose), and injection pumps.