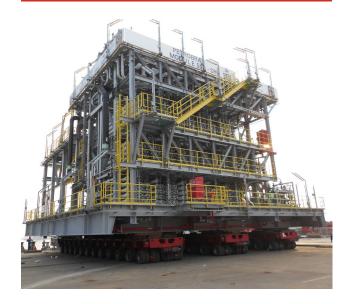

# **Moho Nord, Congo**

Customer/End User: HHI/Total

Solution: 124,730 BPD Module consisting of SRU, CIP, coarse strainers, and deaerator.

Delivered: 2016