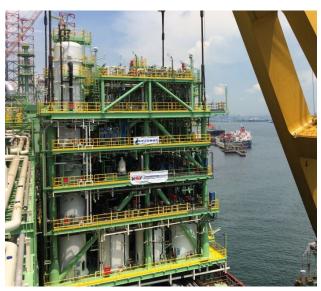

# **Buzios, Brazil**

Customer/End User: SBM/Petrobras

**Solution:** 276,800 BPD module consisting of coarse filters, UF, SRU feed pumps, SRU, RO booster pump, SWRO, CIP, chemical dosing skid, deaerator, and SW booster pumps.

Delivered: 2023