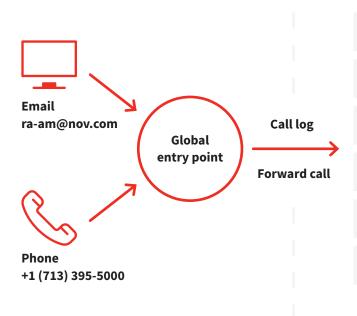

#### Single global entry point into Aftermarket Operations

- Manned 24/7 by friendly, knowledgeable people whose job is to connect you with the correct NOV point of contact
- All inquiries documented and classified in consistent manner, follow-up ensured

### +1 713 395 5000 | +47 8500 7500

### ra-am@nov.com

Worldwide coverage