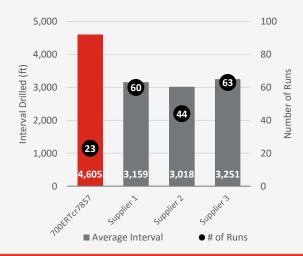

## **Results:**

700ERTcr7857 power section runs clearly demonstrated a benefit for the operator over competitors on numerous performance metrics:

- 42% further average drilled interval than the closest competitor
- 66% higher rate of single-run laterals than the closest competitor

| Supplier:        | Runs | Average Footage | Single-Runs to TD | TD % |
|------------------|------|-----------------|-------------------|------|
| NOV 700ERTcr7857 | 23   | 4,605           | 13                | 56.5 |
| Supplier 1:      | 60   | 3,159           | 17                | 28.3 |
| Supplier 2:      | 44   | 3,018           | 15                | 34.1 |
| Supplier 3:      | 63   | 3,251           | 21                | 33.3 |