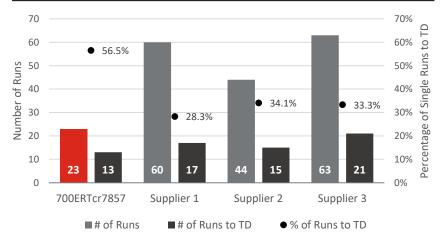

## **Results:**

700ERTcr7857 power section runs clearly demonstrated a benefit for the operator over competitors on numerous performance metrics:

- 42% further average drilled interval than the closest competitor
- 66% higher rate of single-run laterals than the closest competitor

| Supplier:        | Runs | Average Footage | Single-Runs to TD | TD % |
|------------------|------|-----------------|-------------------|------|
| NOV 700ERTcr7857 | 23   | 4,605           | 13                | 56.5 |
| Supplier 1:      | 60   | 3,159           | 17                | 28.3 |
| Supplier 2:      | 44   | 3,018           | 15                | 34.1 |
| Supplier 3:      | 63   | 3,251           | 21                | 33.3 |