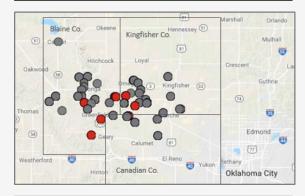

## Scope:

Run data related to the 700ERTcr7857 power section vs. various competitor power section configurations was compared to determine the performance level of the ERT stator. Data was pulled from runs that occurred in the Blaine, Kingfisher, and Canadian counties in Oklahoma. The analysis focused on runs in 8 ¾-in. lateral intervals that took place between October 2017 and March 2019. Runs that included a rotary steerable system in the BHA were excluded. Key performance indicators focused on the following metrics:

| Client:   | Confidential                 |  |
|-----------|------------------------------|--|
| Fields:   | Upper Meramec & Woodford     |  |
| Counties: | Blaine, Kingfisher, Canadian |  |
| State:    | Oklahoma                     |  |
| Country:  | USA                          |  |
| Date:     | Q4 2017 – Q1 2019            |  |
|           | -                            |  |