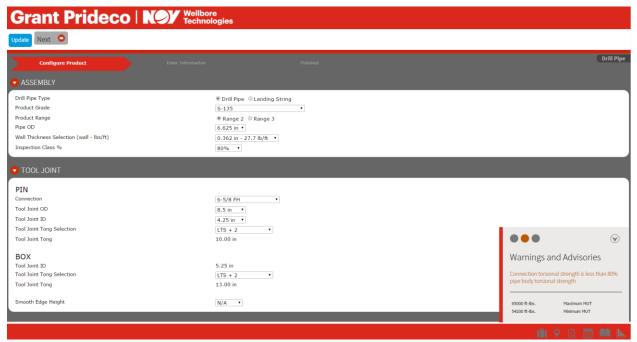

### **Using the Software**

1. First, select the **Product Type** you want to configure: Drill Pipe, Heavy Weight Drill Pipe, and Drill Collar.

2. Configure product by selecting the various attributes and when finished select the **Next** button.