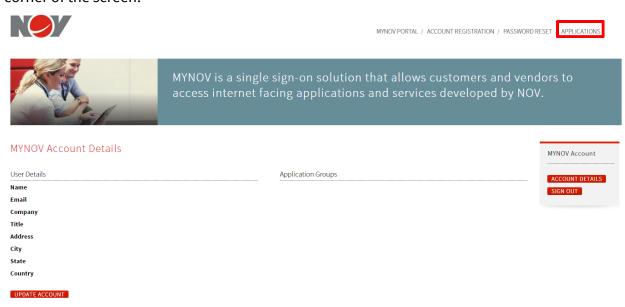

OS Freight

Website

MYNOV PORTAL / ACCOUNT REGISTRATION / PASSWORD RESET / APPLICATIONS

Freight Page For The United States. Find the preferred carrier for any route in the U.S.

- 3. Your application will be reviewed. Subject to approval, you should receive an email indicating a successful software access request.
- 4. To access the software, click **Account Details.** Click on **Performance Calculator**. (You can also click on Applications in the upper right hand corner and look for the Performance Calculator on the page.)