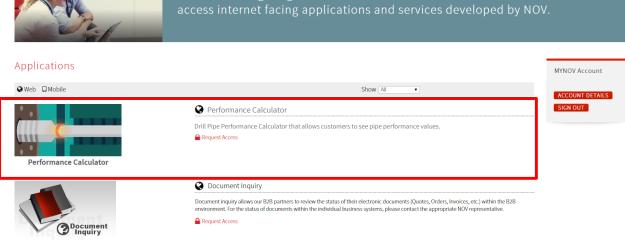

### Requesting Access to Grant Prideco™ Software

1. Once logged into MyNOV. Click on the **APPLICATIONS** button in the upper right hand corner of the screen.

2. Navigate to the **Performance Calculator** icon and then click on **Request Access.** 