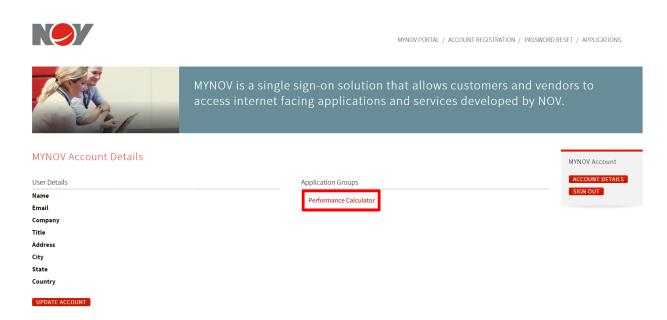

OS Freight

Website

MYNOV PORTAL / ACCOUNT REGISTRATION / PASSWORD RESET / APPLICATIONS

Freight Page For The United States. Find the preferred carrier for any route in the U.S.

- 3. Your application will be reviewed. Subject to approval, you should receive an email indicating a successful software access request.
- 4. To access the software, click **Account Details.** Click on **Performance Calculator**. (You can also click on Applications in the upper right hand corner and look for the Performance Calculator on the page.)