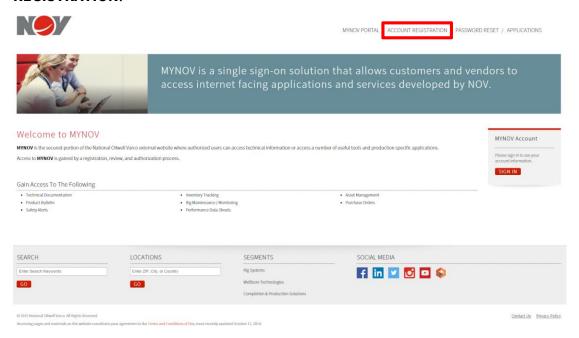

# **Registering a MyNOV Account**

1. Go to <u>portal.mynov.com</u> and create an account by clicking on **ACCOUNT REGISTRATION**.

2. Fill out the information needed for **MYNOV Account Registration** and then click **Submit Registration.** (Use your company email. Gmail/etc. will not be accepted)