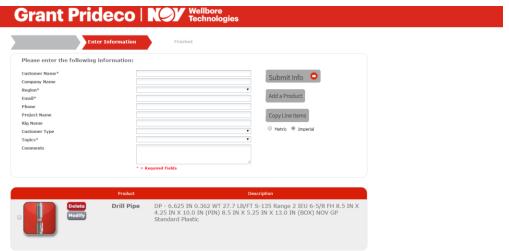

3. Enter in the user information and then select **Submit Info**.

4. Performance Sheet will be sent to email account provided.

Return to Top