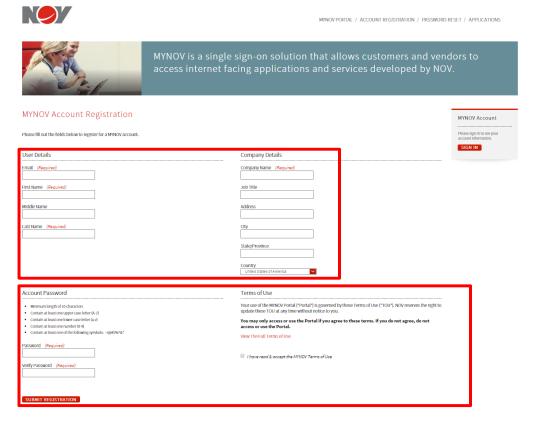

# **Registering a MyNOV Account**

1. Go to <u>portal.mynov.com</u> and create an account by clicking on **ACCOUNT REGISTRATION**.

2. Fill out the information needed for **MYNOV Account Registration** and then click **Submit Registration.** (Use your company email. Gmail/etc. will not be accepted)