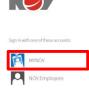

### Requesting Access to Grant Prideco™ Software

1. Once logged into MyNOV. Click on the **APPLICATIONS** button in the upper right hand corner of the screen.

2. Navigate to the **Performance Calculator** icon and then click on **Request Access.** 