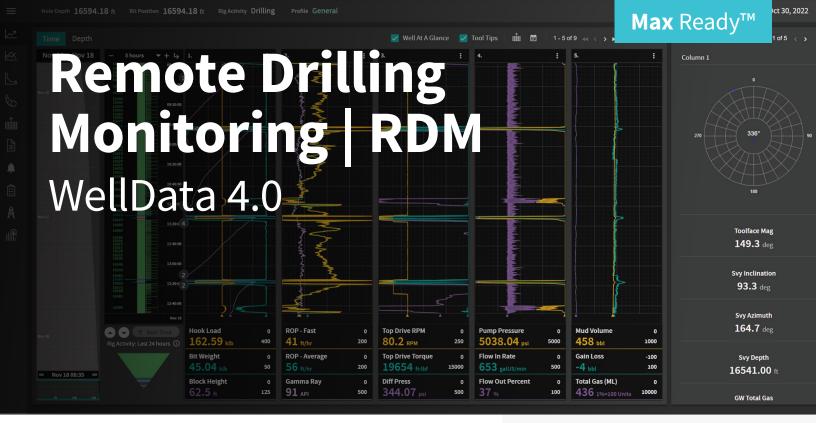

## Monitor operations wherever you are.

Our WellData<sup>™</sup> 4.0 remote monitoring solution provides critical drilling information anywhere in the world, as if at the wellsite. Whether viewing online or through the mobile app, never be more than a click away from managing your operations.

With streaming access to depth and time series data—surface and downhole—and context data from the rig, such as IADC tour sheets, WellData 4.0 delivers the data you need, how and where you need it. Its feature-rich tool kit enables you to easily analyze well performance against offset wells, identify potential upcoming trouble spots, and oversee drilling efficiency across your fleet.

Available on NOV's Max Platform™, our integrated applications provide a single version of the truth, enabling the wellsite and office to share insights in real time to drive operational efficiency.