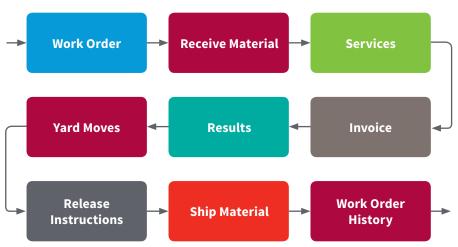

# **GOLD Process**

For questions, training and/or troubleshooting please contact our dedicated help desk team. <a href="mailto:helpdesk-gold@nov.com">helpdesk-gold@nov.com</a>