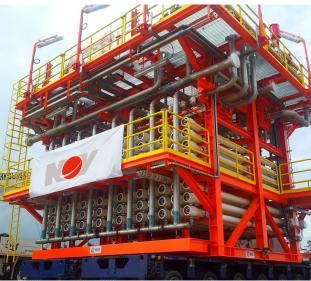

## MV21 Jubilee, Ghana

Customer/End User: Modec/Tullow Oil Solution: 232,000 BPD modules consisting of coarse filters, multimedia and guard filters, deaerator, and SRU. NOV provided lifecycle services including digitalization with NOV PIM.