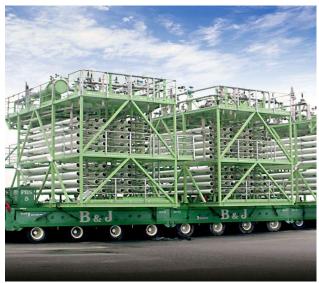

#### P50, Brazil

Customer/End User: QGI/Petrobras Solution: 220,000 BPD Module consisting of coarse filters, cartridge filters, SRU, and deaerator (loose).

Delivered: 2006