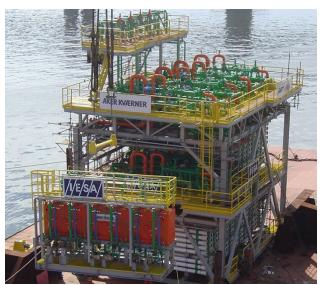

## MV21 Jubilee, Ghana

Customer/End User: Modec/Tullow Oil Solution: 232,000 BPD modules consisting of coarse filters, multimedia and guard filters, deaerator, and SRU. NOV provided lifecycle services including digitalization with NOV PIM.

Delivered: 2009