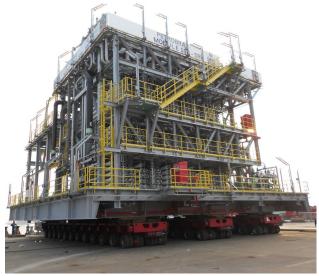

## Moho Nord, Congo

Customer/End User: HHI/Total

Solution: 124,730 BPD Module consisting of SRU, CIP, coarse strainers, and deaerator.

Delivered: 2016