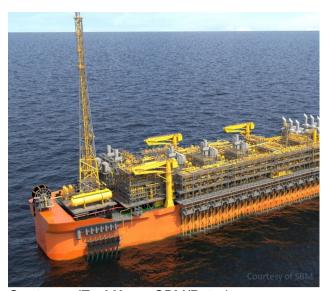

## **Buzios, Brazil**

Customer/End User: SBM/Petrobras Solution: 276,800 BPD module consisting of coarse filters, UF, SRU feed pumps, SRU, RO booster pump, SWRO, CIP, chemical dosing skid, deaerator, and SW booster pumps.