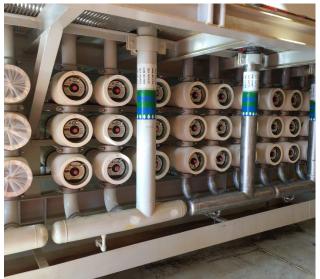

## **Buzios, Brazil**

Customer/End User: SBM/Petrobras Solution: 276,800 BPD module consisting of coarse filters, UF, SRU feed pumps, SRU, RO booster pump, SWRO, CIP, chemical dosing skid, deaerator, and SW booster pumps.