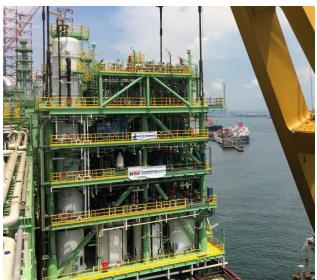

## **OSX 3, Brazil**

Customer/End User: Modec/OSX

Solution: 165,000 BPD module consisting of coarse filters, multimedia and guard filters, deaerator, and SRU.

Delivered: 2012