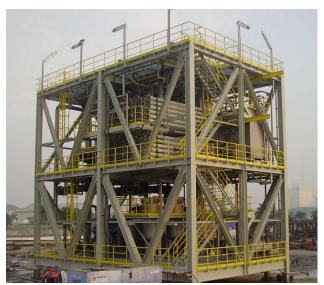

## Moho Nord, Congo

Customer/End User: HHI/Total

Solution: 124,730 BPD Module consisting of SRU, CIP, coarse strainers, and deaerator.

Delivered: 2016