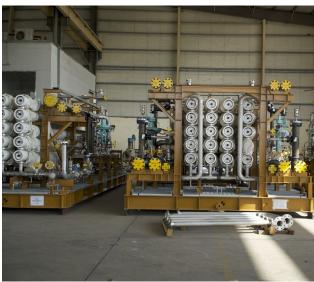

#### Paraiso, Mexico

Customer/End User: Grupo Avanzia/Hockhi Solution: 300 m<sup>3</sup>/h SW + 300 m<sup>3</sup>/h PW. Coarse filters, multimedia filters, deaerator, and SRU.