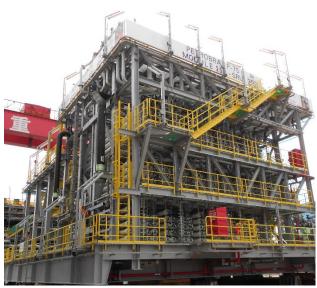

## Moho Nord, Congo

Customer/End User: HHI/Total

Solution: 124,730 BPD Module consisting of SRU, CIP, coarse strainers, and deaerator.

Delivered: 2016