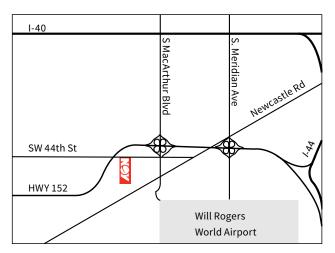

Easy, centralized access to facility - situated between HWY 152 and S. MacArthur near Will Rogers World Airport off of I-40