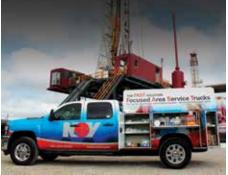

### Mobile Service and Repair - FAST Truck

- 24/7 on-call service technicians who quickly deploy to your operating rig sites to troubleshoot or make repairs
- Three (3) fast trucks stocked with OEM replacement parts, tools, filters and consumables for quick access and service